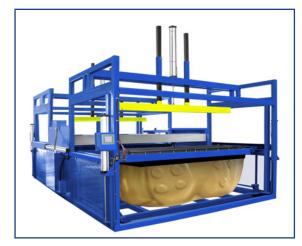

## Model BV E Class 10' x 10' Spa and Tub Equipment

## **Equipment Features:** • Sheet size 120" x 120" (Custom sizes available at request) • Depth of draw 42 inches • Fully Pnuematic adjustable material clamping • Tooling Table: 5" bore dual cylinder Spur and Rack Tooling Lift PLC Touch Screen 14-Zone Independant Heat Control with programmable Heat Time indicator • Heater Panel: 200,000 watts infared radiant panel, with size-down option • Vacuum Pump: 3HP High volume, Hi-vacuum pump, Onboard 200 Gallon surge tank • Construction: Heavy wall 5" tubular frame • Recommended for plastics ABS - PVC -PET - Poly styrene- kydex - Poly propylene **Electric Requirements:** • Plastic gauges up to 1/4" (.64cm) • Power requirement: 240 - 480 three phase