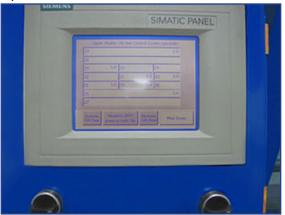

## **Equipment Features:**

- Sheet size standard 53" x 103" (Custom sizes available at request)
- Depth of draw 32 inches
- Fully adjustable material clamping
- Tooling table: 3 1/4" (8cm) Pneumatic drive cylinder 300lb (136kg) seal pressure with adjustable slotted track for rapid tool mounting
- Solid state programmable heat timing unit, coupled with programmable percentage control unit
- Heater Panel: 88,000 watts infared radiant panel, with size-down option
- Vacuum Pump:
   High volume, Hi-vacuum pump, Onboard 80 Gallon surge tank
- Construction: Heavy wall5" tubular frame
- Recommended for plastics Acrylic - Polycarbonate -ABS - PVC - PET -Poly styrene- kydex -Poly propylene
- Plastic gauges up to 3/8" (.64cm)

Option: PLC Heat Multi-zone Control