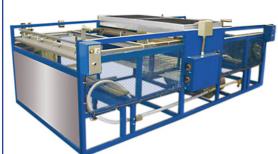

## **Equipment Features:**

- Sheet size standard 53" x 103" (Custom sizes available at request)
- Depth of draw 32 inches
- Fully adjustable material clamping
- Tooling table: 3 1/4" (8cm) Pneumatic drive cylinder 300lb (136kg) seal pressure with adjustable slotted track for rapid tool mounting
- Solid state programmable heat timing unit, coupled with programmable percentage control unit
- Heater Panel: 88,000 watts infared radiant panel, with size-down option
- Vacuum Pump:
   High volume, Hi-vacuum pump, Onboard 80 Gallon surge tank
- Construction: Heavy wall5" tubular frame
- Recommended for plastics Acrylic - Polycarbonate -ABS - PVC - PET -Poly styrene- kydex -Poly propylene
- Plastic gauges up to 3/8" (.64cm)