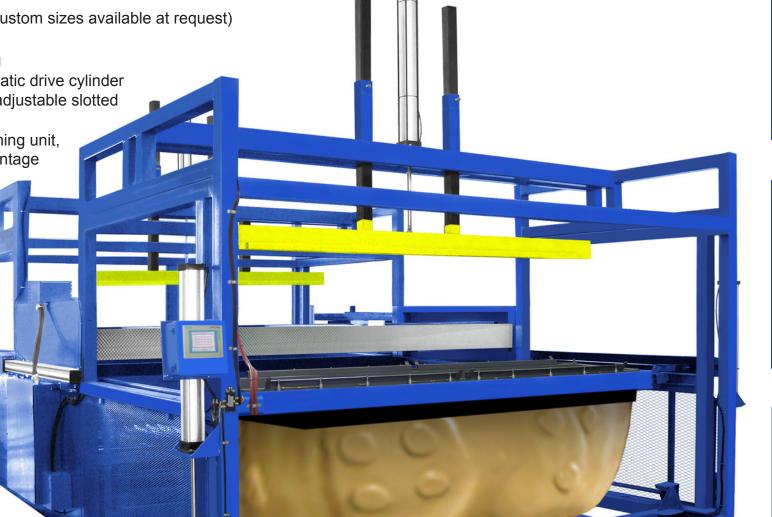

## **Equipment Features:**

- Sheet size standard 53" x 103" (Custom sizes available at request)
- Depth of draw 32 inches
- Fully adjustable material clamping
- Tooling table: 3 1/4" (8cm) Pneumatic drive cylinder 300lb (136kg) seal pressure with adjustable slotted track for rapid tool mounting
- Solid state programmable heat timing unit, coupled with programmable percentage control unit
- Heater Panel: 88,000 watts infared radiant panel, with size-down option
- Vacuum Pump:
   High volume, Hi-vacuum pump, Onboard 80 Gallon surge tank
- Construction: Heavy wall5" tubular frame
- Recommended for plastics Acrylic - Polycarbonate -ABS - PVC - PET -Poly styrene- kydex -Poly propylene
- Plastic gauges up to 3/8" (.64cm)

## **Electric Requirements:**

• Power requirement: 240 - 480 three phase

Model BV E-Class 53" x 33" or 53" x 53" Double-Ended Shuttle Vacuum Former

Option: Tooling Travel 32" Dual Cylinder Spur and Rack Guided