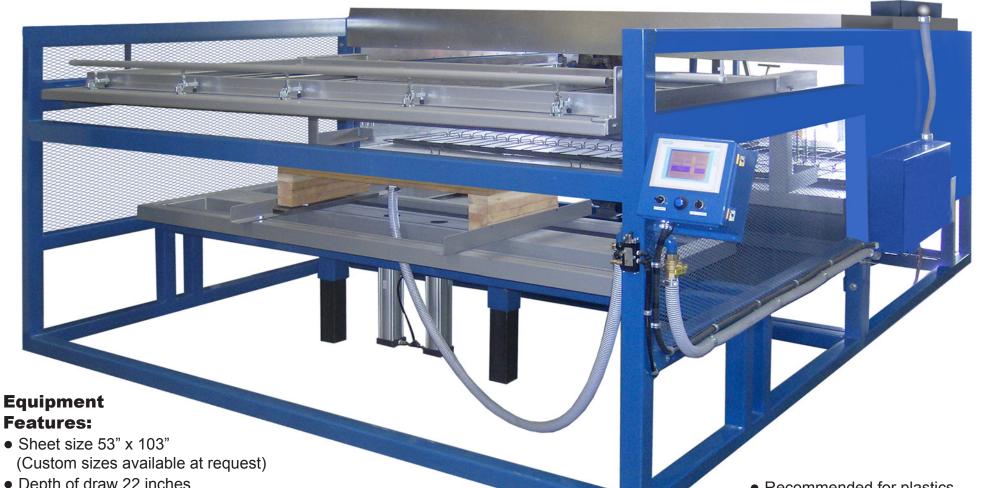

## **Model BV-E-Class 53x103 Manual Sheet Fed Vacuum Forming Machine**

**Equipment Specifications:** 

Belovac Industries • 435 E. Lincoln St., Ste A • Banning, Ca 92220-4527 Office: (951) 741-4822 • Fax: (951) 922-1494

www.belovac.com

- (Custom sizes available at request) • Depth of draw 22 inches
- Fully adjustable material clamping
- Tooling table: 3 1/4" (8cm) Pneumatic drive cylinder 300lb (136kg) seal pressure with adjustable slotted track for rapid tool mounting
- Solid state programmable heat timing unit, coupled with programmable percentage control unit
- Heater Panel: 80,000 watts infared radiant panel, with size-down option
- Vacuum Pump: High volume, Hi-vacuum pump, Onboard 20 Gallon surge tank
- Construction: Heavy wall 5" tubular frame

- Recommended for plastics polycarbonate - Acrylic - ABS PVC - PET - Poly styrene- kydex Poly propylene
- Plastic gauges up to 3/8"

## **Electric Requirements:**

• Power requirement: 240 - 440 three phase

Option: Removable Rear Oven Track for long distance transport

Option: PLC Heat Multi-zone Control

Adjustable Power Strut Plastic Clamping