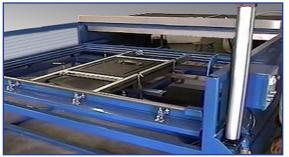

www.belovac.com

- (Custom sizes available at request) • Depth of draw 22 inches
- Fully adjustable material clamping
- Tooling table: 3 1/4" (8cm) Pneumatic drive cylinder 300lb (136kg) seal pressure with adjustable slotted track for rapid tool mounting
- Solid state programmable heat timing unit, coupled with programmable percentage control unit
- Heater Panel: 80,000 watts infared radiant panel, with size-down option
- Vacuum Pump: High volume, Hi-vacuum pump, Onboard 20 Gallon surge tank
- Construction: Heavy wall 5" tubular frame

- Recommended for plastics polycarbonate - Acrylic - ABS PVC - PET - Poly styrene- kydex Poly propylene
- Plastic gauges up to 3/8"