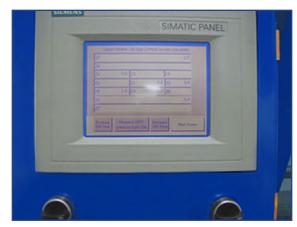

www.belovac.com

- (Custom sizes available at request) • Depth of draw 22 inches
- Fully adjustable material clamping
- Tooling table: 3 1/4" (8cm) Pneumatic drive cylinder 300lb (136kg) seal pressure with adjustable slotted track for rapid tool mounting
- Solid state programmable heat timing unit, coupled with programmable percentage control unit
- Heater Panel: 80,000 watts infared radiant panel, with size-down option
- Vacuum Pump: High volume, Hi-vacuum pump, Onboard 20 Gallon surge tank
- Construction: Heavy wall 5" tubular frame